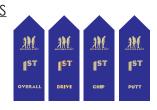

## **RIBBONS EVENT BOX**

SECTIONS WILL RECEIVE 1 RIBBONS EVENT BOX PER QUALIFIER THEY HOST. BELOW IS THE CONTENT OF 1 EVENT BOX SET.

#### **32** 1st PLACE RIBBONS (BLUE) 1st OVERALL: 8 1st DRIVE: 8

1st CHIP: 8 1st PUTT: 8