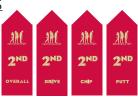

## **RIBBONS EVENT BOX**

SECTIONS WILL RECEIVE 1 RIBBONS EVENT BOX PER QUALIFIER THEY HOST. BELOW IS THE CONTENT OF 1 EVENT BOX SET.

#### 32 2nd PLACE RIBBONS

(RED) 2nd OVERALL: 8 2nd DRIVE: 8 2nd CHIP: 8 2nd PUTT: 8

### 32 2nd PLACE RIBBONS

(RED) 2nd OVERALL: 8 2nd DRIVE: 8 2nd CHIP: 8 2nd PUTT: 8

\*EACH SECTION WILL ALSO RECEIVE 1 RIBBONS EVENT EXTRA BOX SET TO HAVE ON HAND. THE CONTENT OF THAT BOX IS HALF OF WHAT IS PROVIDED IN AN EVENT BOX ie. 1st OVERALL: 4 RIBBONS)