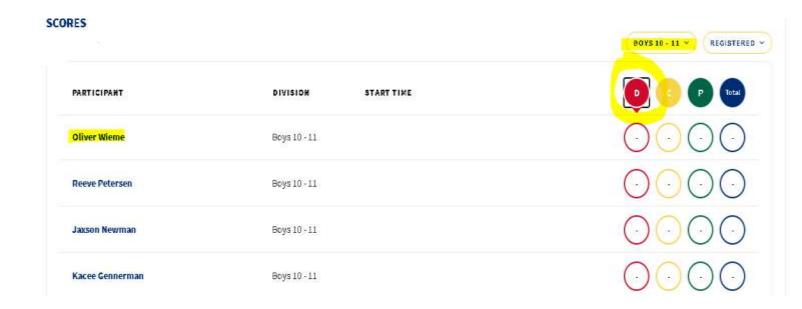

## **SCORING TUTORIAL – ENTERING SCORES**

4. Once you are ready for the awards ceremony, sort by SKILL or by OVERALL by clicking on the D C P or TOTAL buttons.

5. Change divisions by clicking on the drop down on the upper right side.