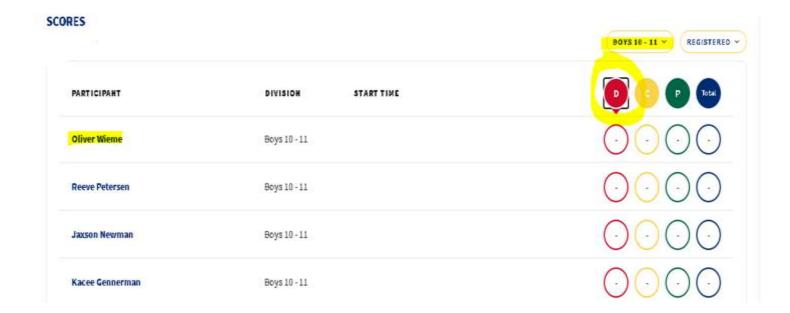

## **SCORING TUTORIAL – ENTERING SCORES**

4. Once you are ready for the awards ceremony, sort by SKILL or by OVERALL by clicking on the D C P or TOTAL buttons.

5. Change divisions by clicking on the drop down on the upper right side.