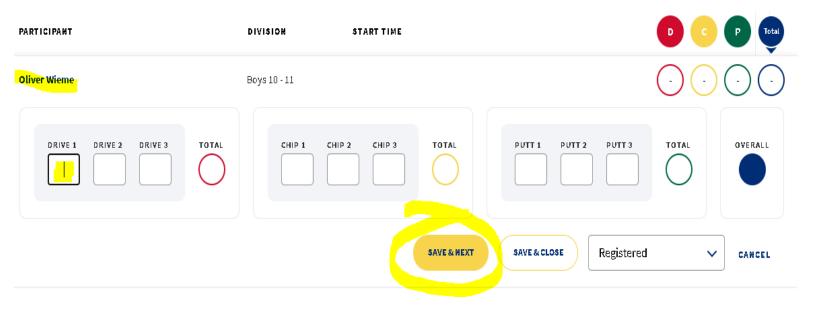

## **SCORING TUTORIAL – ENTERING SCORES**

2. Click the Player's Name & enter scores \*in order on how they appear on the scorecard\* (remember, this is how ties are broken). Then, hit SAVE & NEXT.

3. If a player did not show, user the Registered drop-down menu to change the player status. Be sure to hit SAVE & NEXT.