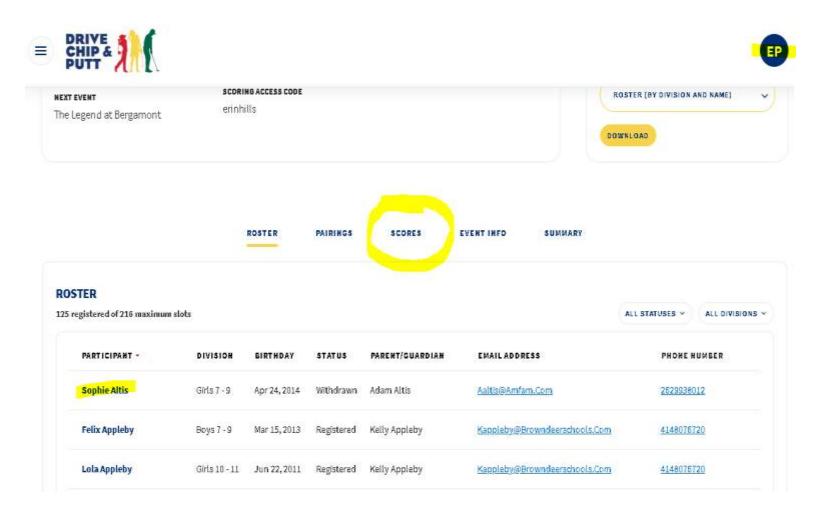

## **SCORING TUTORIAL – ENTERING SCORES**

Once logged in on <a href="https://www.drivechipandputt.com">www.drivechipandputt.com</a>, follow the screen shots below. Ask Erika if you have questions!

1. Scroll down and hit "Scores". You can see I am logged in (upper right hand corner.)