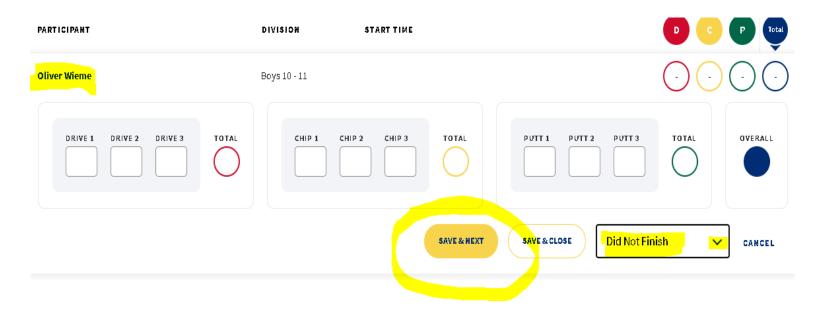

## **SCORING TUTORIAL – ENTERING SCORES**

2. Click the Player's Name & enter scores \*in order on how they appear on the scorecard\* (remember, this is how ties are broken). Then, hit SAVE & NEXT.

3. If a player did not show, user the Registered drop-down menu to change the player status. Be sure to hit SAVE & NEXT.